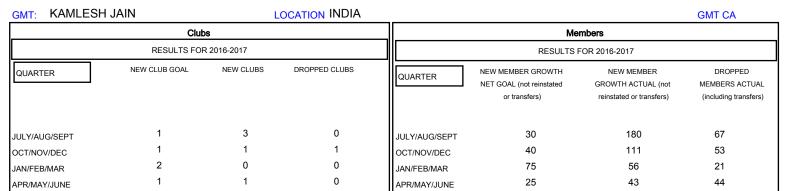

SEPT

OCT

NOV

DEC

AUG

JULY

## MONTHLY MEMBERSHIP PROGRESS REPORT

District 323 J

Results as of: 5/31/2017



## GOALS AND ACTUAL NEW CLUBS CUMULATIVE To a current year goals for new clubs - Current year actual new clubs - LAST YEAR ACTUAL NEW CLUBS

MAR

FEB

JAN

APR

MAY

JUNE



| DROPPED CLUBS: 1  DROPPED MEMBERS |           | 34 CLUBS OF 65 ADDED 1 OR MORE NEW MEMBERS | GENDER DISTRIBU<br>MALE<br>FEMALE | UTION<br>1,672 (78.02%)<br>471 (21.98%) |     |
|-----------------------------------|-----------|--------------------------------------------|-----------------------------------|-----------------------------------------|-----|
| DECEASED                          | 7         | CLICK HERE FOR CUMULATIVE                  | TOTAL FAMILY UNIT MEMBERS         |                                         | 639 |
| CLUB CANCELLED OTHER              | 22<br>156 | MEMBERSHIP DATA