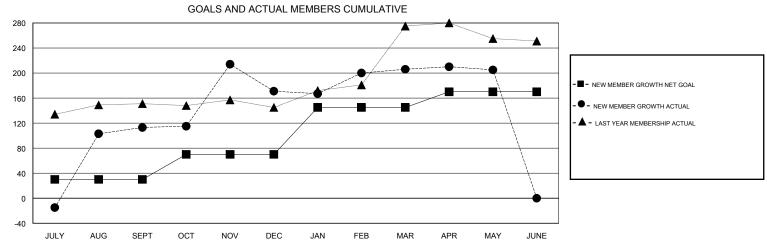

## GOALS AND ACTUAL NEW CLUBS CUMULATIVE To a current year goals for new clubs - Current year actual new clubs - LAST YEAR ACTUAL NEW CLUBS

MAR

FEB

JAN

APR

MAY

JUNE

| DROPPED CLUBS: 1  DROPPED MEMBERS |           | 34 CLUBS OF 65 ADDED 1 OR MORE NEW MEMBERS | GENDER DISTRIBU<br>MALE<br>FEMALE | UTION<br>1,672 (78.02%)<br>471 (21.98%) |     |
|-----------------------------------|-----------|--------------------------------------------|-----------------------------------|-----------------------------------------|-----|
| DECEASED                          | 7         | CLICK HERE FOR CUMULATIVE                  | TOTAL FAMILY UNIT MEMBERS         |                                         | 639 |
| CLUB CANCELLED OTHER              | 22<br>156 | MEMBERSHIP DATA                            | FAMILY MEMBERS PAYING HALF 3 DUES |                                         | 334 |
| TOTAL                             | 185       |                                            |                                   |                                         |     |